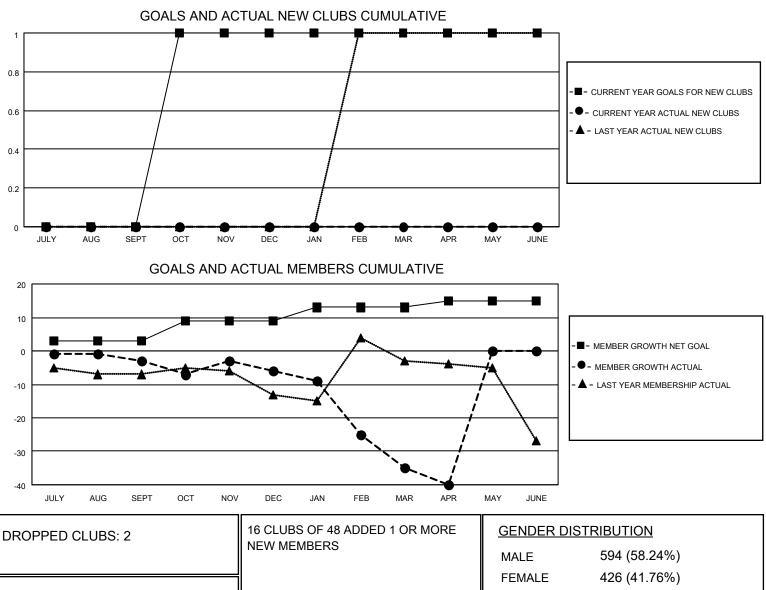

## LOCATION TENNESSEE

District 12 S

Results as of: 4/30/2021

| Clubs                 |               |           |               | Members               |                        |                         |                                                    |
|-----------------------|---------------|-----------|---------------|-----------------------|------------------------|-------------------------|----------------------------------------------------|
| RESULTS FOR 2020-2021 |               |           |               | RESULTS FOR 2020-2021 |                        |                         |                                                    |
| QUARTER               | NEW CLUB GOAL | NEW CLUBS | DROPPED CLUBS | QUARTER               | BER GROWTH NET<br>GOAL | MEMBER GROWTH<br>ACTUAL | DROPPED<br>MEMBERS ACTUAL<br>(including transfers) |
| JULY/AUG/SEPT         | 0             | 0         | 0             | JULY/AUG/SEPT         | 3                      | 11                      | 13                                                 |
| OCT/NOV/DEC           | 1             | 0         | 0             | OCT/NOV/DEC           | 6                      | 32                      | 33                                                 |
| JAN/FEB/MAR           | 0             | 0         | 2             | JAN/FEB/MAR           | 4                      | 4                       | 31                                                 |
| APR/MAY/JUNE          | 0             | 0         | 0             | APR/MAY/JUNE          | 2                      | 3                       | 7                                                  |

| DROPPED MEMBERS |    |                           | 1 Elwinee 420 (41.7070)    |     |
|-----------------|----|---------------------------|----------------------------|-----|
| DECEASED        | 18 | CLICK HERE FOR CUMULATIVE | TOTAL FAMILY UNIT MEMBERS  | 230 |
| CLUB CANCELLED  | 9  | MEMBERSHIP DATA           |                            | 120 |
| OTHER 57        |    |                           | FAMILY MEMBERS PAYING HALF | 120 |
| TOTAL           | 84 |                           |                            |     |